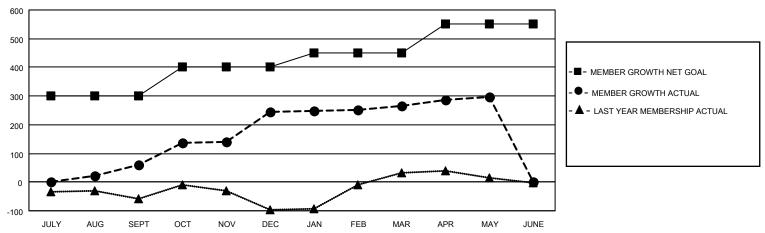

## GOALS AND ACTUAL MEMBERS CUMULATIVE

| DROPPED CLUBS: 1 |     | 81 CLUBS OF 108 ADDED 1 OR<br>MORE NEW MEMBERS | GENDER DISTRIBUTION       |                                |  |
|------------------|-----|------------------------------------------------|---------------------------|--------------------------------|--|
|                  |     |                                                | MALE<br>FEMALE            | 2,032 (76.16%)<br>636 (23.84%) |  |
| DROPPED MEMBERS  |     |                                                | NON BINARY                | 0 (0.00%)<br>0 (0.00%)         |  |
| DECEASED         | 7   |                                                | PREFER NOT TO ANSWER      | 0 (0.00%)                      |  |
| CLUB CANCELLED   | 10  | CLICK HERE FOR CUMULATIVE                      | TOTAL FAMILY UNIT MEMBERS | 3 1,210                        |  |
| OTHER            | 245 | MEMBERSHIP DATA                                |                           |                                |  |
| TOTAL            | 262 |                                                | FAMILY MEMBERS PAYING HAI | LF DUES 705                    |  |
|                  |     |                                                |                           |                                |  |

## MONTHLY MEMBERSHIP PROGRESS REPORT

LOCATION REP OF SRI LANKA

District 306 A2

| Results | as | of: | 5/31/2023 |
|---------|----|-----|-----------|
|         |    |     |           |

| Clubs                 |               |           | Members               |               |                        |                         |                                                    |
|-----------------------|---------------|-----------|-----------------------|---------------|------------------------|-------------------------|----------------------------------------------------|
| RESULTS FOR 2022-2023 |               |           | RESULTS FOR 2022-2023 |               |                        |                         |                                                    |
| QUARTER               | NEW CLUB GOAL | NEW CLUBS | DROPPED CLUBS         | QUARTER MEME  | BER GROWTH NET<br>GOAL | MEMBER GROWTH<br>ACTUAL | DROPPED<br>MEMBERS ACTUAL<br>(including transfers) |
| JULY/AUG/SEPT         | 3             | 2         | 1                     | JULY/AUG/SEPT | 300                    | 113                     | 52                                                 |
| OCT/NOV/DEC           | 1             | 7         | 0                     | OCT/NOV/DEC   | 100                    | 391                     | 192                                                |
| JAN/FEB/MAR           | 2             | 0         | 0                     | JAN/FEB/MAR   | 50                     | 31                      | 9                                                  |
| APR/MAY/JUNE          | 0             | 0         | 0                     | APR/MAY/JUNE  | 100                    | 42                      | 9                                                  |