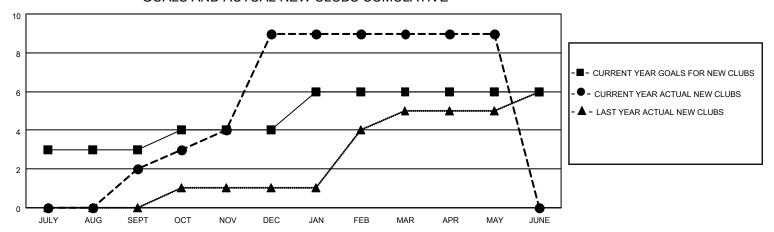

## GOALS AND ACTUAL NEW CLUBS CUMULATIVE

## MONTHLY MEMBERSHIP PROGRESS REPORT

LOCATION REP OF SRI LANKA

District 306 A2

| Results | as | of: | 5/31/2023 |
|---------|----|-----|-----------|
|         |    |     |           |

| Clubs                 |               |           | Members               |               |                        |                         |                                                    |
|-----------------------|---------------|-----------|-----------------------|---------------|------------------------|-------------------------|----------------------------------------------------|
| RESULTS FOR 2022-2023 |               |           | RESULTS FOR 2022-2023 |               |                        |                         |                                                    |
| QUARTER               | NEW CLUB GOAL | NEW CLUBS | DROPPED CLUBS         | QUARTER MEME  | BER GROWTH NET<br>GOAL | MEMBER GROWTH<br>ACTUAL | DROPPED<br>MEMBERS ACTUAL<br>(including transfers) |
| JULY/AUG/SEPT         | 3             | 2         | 1                     | JULY/AUG/SEPT | 300                    | 113                     | 52                                                 |
| OCT/NOV/DEC           | 1             | 7         | 0                     | OCT/NOV/DEC   | 100                    | 391                     | 192                                                |
| JAN/FEB/MAR           | 2             | 0         | 0                     | JAN/FEB/MAR   | 50                     | 31                      | 9                                                  |
| APR/MAY/JUNE          | 0             | 0         | 0                     | APR/MAY/JUNE  | 100                    | 42                      | 9                                                  |